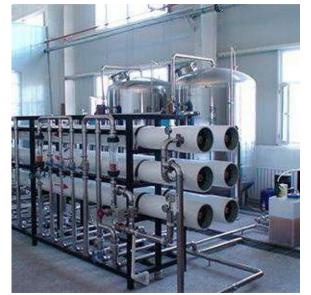

#### **CONSTRUCTING WATER PLANTS:**

- Desalination plants of all sizes using reverse osmosis technology.
- Gray water plants.
- MBBA / MBR wastewater treatment plants.

#### O1 Brackish water reverse osmosis

The project includes a reverse osmosis plant for groundwater treatment. The system contains physical and chemical processing facilities, Multi R.O. Skids equipped with high pressure feed system, chemical after treatment, advanced rinsing system as well as full set of gauges and MCC unit. The plant is designed to treat highly salinated water (up to 3500 mg/L) to produce desalinated water for construction and domestic purposes (total dissolved solids less than 300 mg/L).