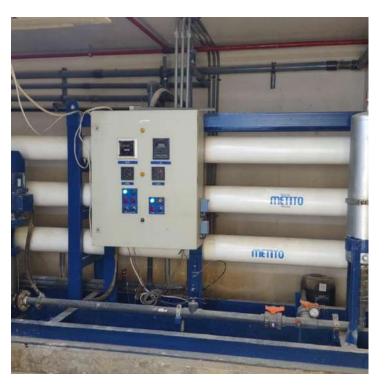

#### O1 Brackish water reverse osmosis

The project includes a reverse osmosis plant for groundwater treatment. The system contains physical and chemical processing facilities, Multi R.O. Skids equipped with high pressure feed system, chemical after treatment, advanced rinsing system as well as full set of gauges and MCC unit. The plant is designed to treat highly salinated water (up to 3500 mg/L) to produce desalinated water for construction and domestic purposes (total dissolved solids less than 300 mg/L).

#### Reverse osmosis water desalination plant

The project includes a reverse osmosis plant for water treatment. belong to Al Rahden Factory, in Industrial City – Riyadh.

The project consisted of constructing, supplying, installing, operating, delivering, guaranteeing and completing all works related to the desalination plant, which was operating with a production capacity of 25 m3 / day. The plant was delivered ready for operation and the plant was monitored during the warranty period as it should be.