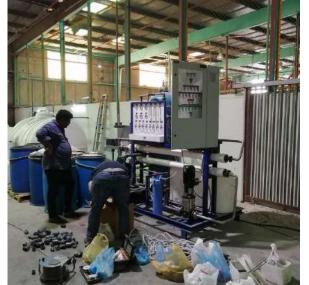

#### Reverse osmosis water desalination plant

The project includes a reverse osmosis plant for water treatment. belong to Al Rahden Factory, in Industrial City – Riyadh.

The project consisted of constructing, supplying, installing, operating, delivering, guaranteeing and completing all works related to the desalination plant, which was operating with a production capacity of 25 m3 / day. The plant was delivered ready for operation and the plant was monitored during the warranty period as it should be.