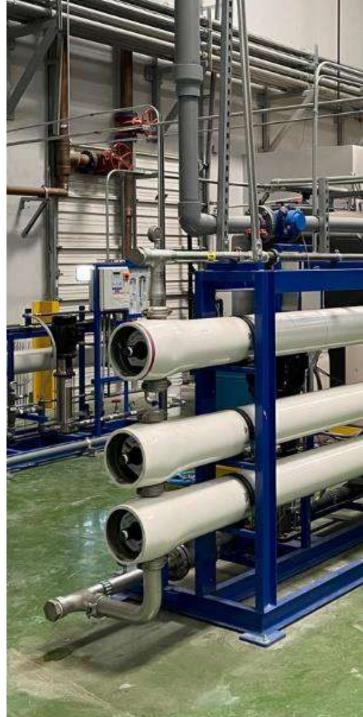

#### **CONSTRUCTING WATER PLANTS:**

- Desalination plants of all sizes using reverse osmosis technology.
- Gray water plants.
- MBBA / MBR wastewater treatment plants.

#### O1 Brackish water reverse osmosis

The project includes a reverse osmosis plant for groundwater treatment. The system contains physical and chemical processing facilities, Multi R.O. Skids equipped with high pressure feed system, chemical after treatment, advanced rinsing system as well as full set of gauges and MCC unit. The plant is designed to treat highly salinated water (up to 3500 mg/L) to produce desalinated water for construction and domestic purposes (total dissolved solids less than 300 mg/L).