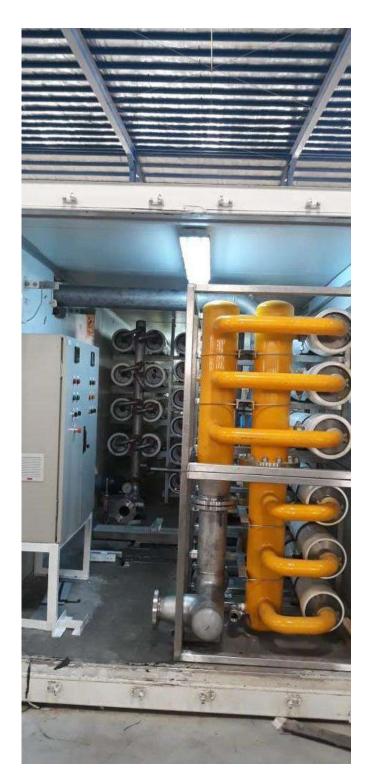

# **Our Projects**

Some of our most prominent projects in all over kingdom of Saudi Arabia, Treatment systems with all required production capacities, and reverse osmosis plants. And operating all types and sizes of sewage and industrial treatment plants in a high level of engineering and professional methodology.

#### O1 Brackish water reverse osmosis

The project includes a reverse osmosis plant for groundwater treatment. The system contains physical and chemical processing facilities, Multi R.O. Skids equipped with high pressure feed system, chemical after treatment, advanced rinsing system as well as full set of gauges and MCC unit. The plant is designed to treat highly salinated water (up to 3500 mg/L) to produce desalinated water for construction and domestic purposes (total dissolved solids less than 300 mg/L).