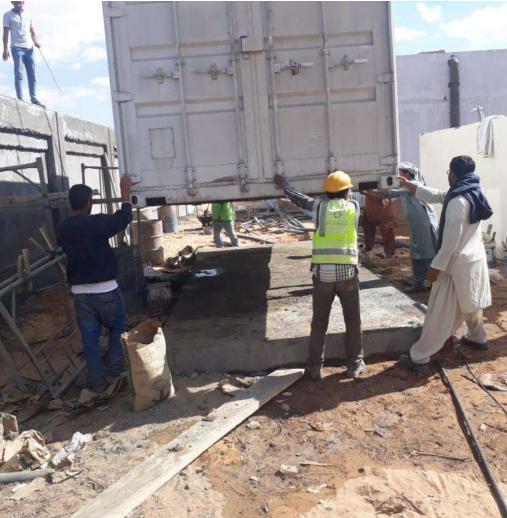

And for more projects, you may visit our website stated in the last page

Rehabilitation and manufacturing of containerized nano-filtration Reverse Osmosis with a production capacity of 9000 cubic meters per day

The project includes the rehabilitation of a desalination Reverse Osmosis to be ready for actual production at the Saudi Aramco site, in Khurais.

To achieve a daily rate of 9000 cubic meters, as our team harnessed all its capabilities and expertise to accomplish this work. The Reverse Osmosis was equipped with nano purification to remove chloride from sea water after pre-treatment. The Reverse Osmosis is designed to remove chloride from highly saline water (up to 48,000 mg/L) to produce seawater for construction and purposes (chloride below 10 mg/L).