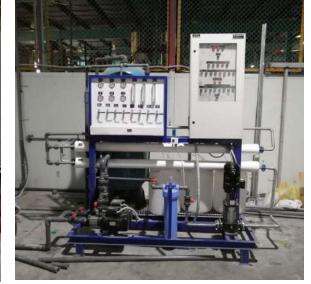

#### Reverse osmosis water desalination plant

The project includes a reverse osmosis plant for water treatment. belong to Al Rahden Factory, in Industrial City – Riyadh.

The project consisted of constructing, supplying, installing, operating, delivering, guaranteeing and completing all works related to the desalination plant, which was operating with a production capacity of 25 m3 / day. The plant was delivered ready for operation and the plant was monitored during the warranty period as it should be.

# Comprehensive and periodic maintenance of a water desalination plant using reverse osmosis technology

The project includes the restoration of a reverse osmosis water treatment plant with a production capacity of 300 m3 / day. In Olaya – Riyadh. In cooperation with Al Hokair Group – Holiday Inn.

The project consisted of a comprehensive maintenance of the RO, showing its operational problems and repairing them. Periodic visits were made during the year and emergency visits were made when needed. During the periodic visits, sand filters are washed and checked, chemical tanks are washed, and chemicals are prepared in appropriate doses with each visit and check. Monitoring the pumps and following up the readings, avoiding the possibility of problems appearing in the RO as much as possible, dealing with any leaks in the RO, checking the electrical connections, checking the measuring devices and readings.