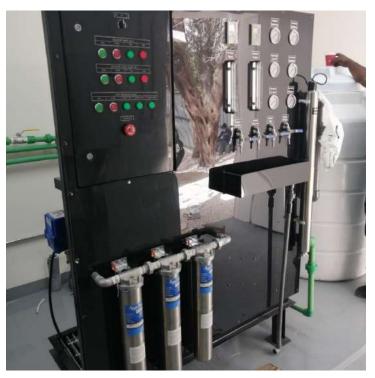

#### O1 Brackish water reverse osmosis

The project includes a reverse osmosis plant for groundwater treatment. The system contains physical and chemical processing facilities, Multi R.O. Skids equipped with high pressure feed system, chemical after treatment, advanced rinsing system as well as full set of gauges and MCC unit. The plant is designed to treat highly salinated water (up to 3500 mg/L) to produce desalinated water for construction and domestic purposes (total dissolved solids less than 300 mg/L).