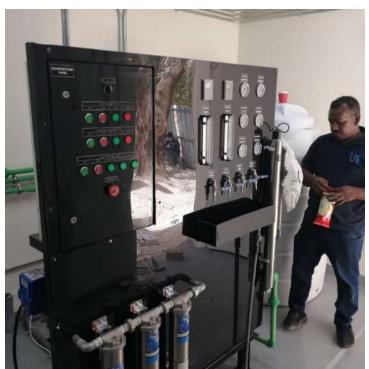

#### The Royal Commission for Al-Ula

#### O1 Brackish water reverse osmosis

The project includes a reverse osmosis plant for groundwater treatment. The system contains physical and chemical processing facilities, Multi R.O. Skids equipped with high pressure feed system, chemical after treatment, advanced rinsing system as well as full set of gauges and MCC unit. The plant is designed to treat highly salinated water (up to 3500 mg/L) to produce desalinated water for construction and domestic purposes (total dissolved solids less than 300 mg/L).