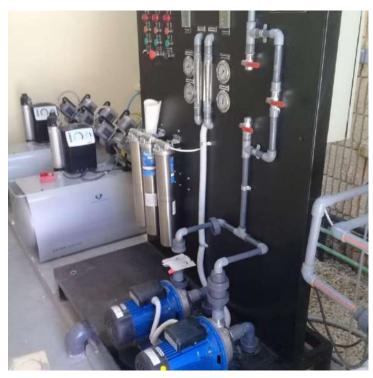

#### O1 Brackish water reverse osmosis

The project includes a reverse osmosis plant for groundwater treatment. The system contains physical and chemical processing facilities, Multi R.O. Skids equipped with high pressure feed system, chemical after treatment, advanced rinsing system as well as full set of gauges and MCC unit. The plant is designed to treat highly salinated water (up to 3500 mg/L) to produce desalinated water for construction and domestic purposes (total dissolved solids less than 300 mg/L).