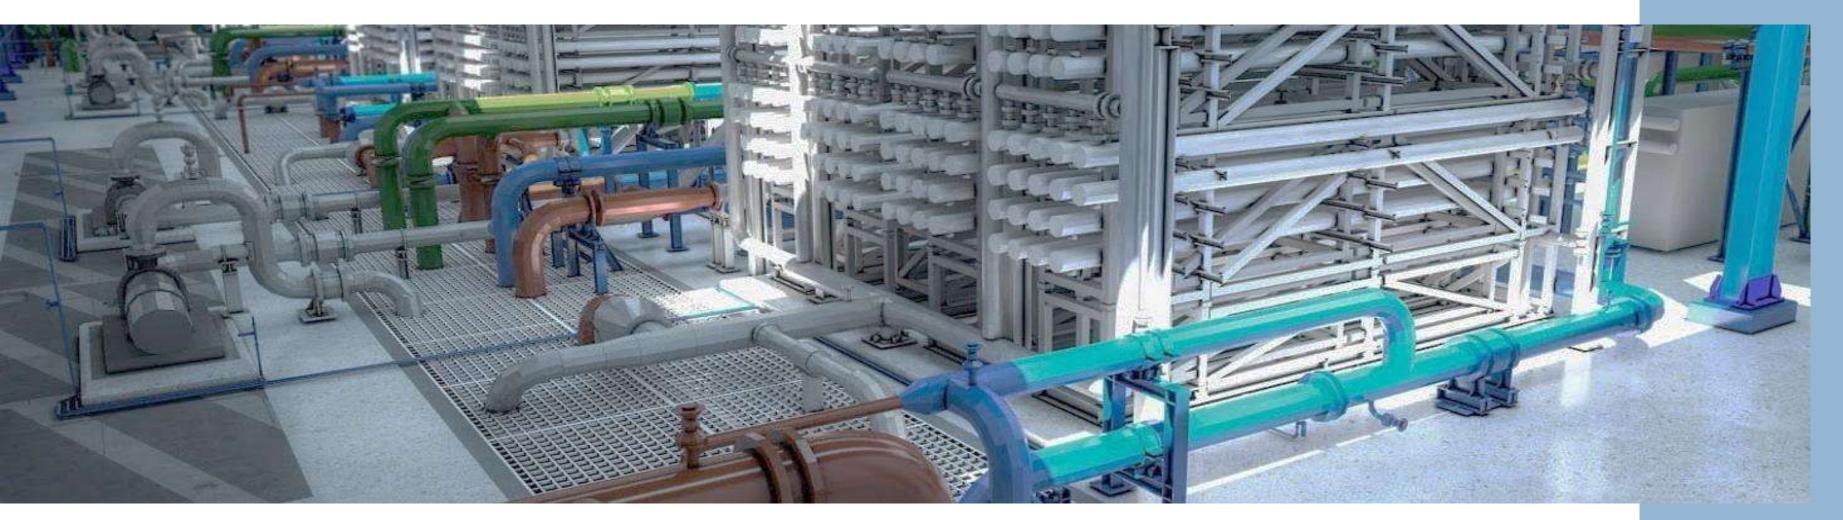

#### **CONSTRUCTING WATER PLANTS:**

- Desalination plants of all sizes using reverse osmosis technology.
- Gray water plants.
- MBBA / MBR wastewater treatment plants.

#### O1 Brackish water reverse osmosis

The project includes a reverse osmosis plant for groundwater treatment. The system contains physical and chemical processing facilities, Multi R.O. Skids equipped with high pressure feed system, chemical after treatment, advanced rinsing system as well as full set of gauges and MCC unit. The plant is designed to treat highly salinated water (up to 3500 mg/L) to produce desalinated water for construction and domestic purposes (total dissolved solids less than 300 mg/L).