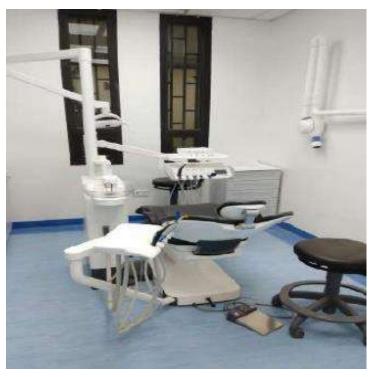

# Supply, Delivery, Installation, Testing and Warranty for RO plant

The project contains a set of electromechanical and civil works, and four rooms for dental services have been constructed, for Ministry of National Guard – Health Affairs, in Dirab Residences – Riyadh.

Each of them is equipped with suction units, compressed air and water treatment. This includes the construction of service rooms and the extension of all mechanical and electrical networks with finishing. The work includes extending networks inside clinics, renewing electricity networks, repairing and painting them according to the specifications of the National Guard Health Affairs. The work also includes the installation of panoramic dental rooms with electrical modifications, with finishing and painting according to specifications.