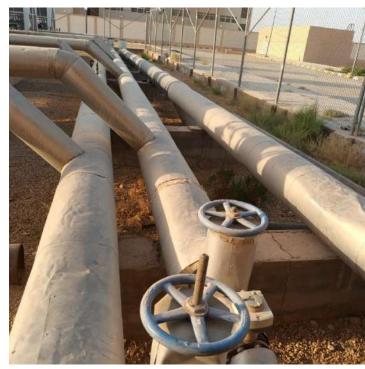

And for more projects, you may visit our website stated in the last page

Rehabilitation and manufacturing of containerized nano-filtration Reverse Osmosis with a production capacity of 9000 cubic meters per day

The project includes the rehabilitation of a desalination Reverse Osmosis to be ready for actual production at the Saudi Aramco site, in Khurais.

To achieve a daily rate of 9000 cubic meters, as our team harnessed all its capabilities and expertise to accomplish this work. The Reverse Osmosis was equipped with nano purification to remove chloride from sea water after pre-treatment. The Reverse Osmosis is designed to remove chloride from highly saline water (up to 48,000 mg/L) to produce seawater for construction and purposes (chloride below 10 mg/L).