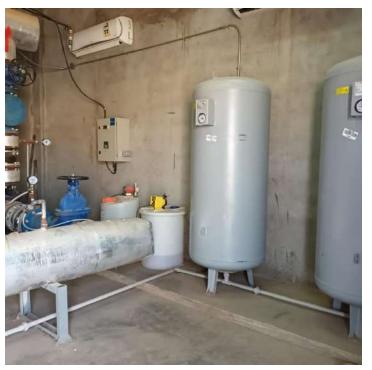

#### O1 Brackish water reverse osmosis

The project includes a reverse osmosis plant for groundwater treatment. The system contains physical and chemical processing facilities, Multi R.O. Skids equipped with high pressure feed system, chemical after treatment, advanced rinsing system as well as full set of gauges and MCC unit. The plant is designed to treat highly salinated water (up to 3500 mg/L) to produce desalinated water for construction and domestic purposes (total dissolved solids less than 300 mg/L).