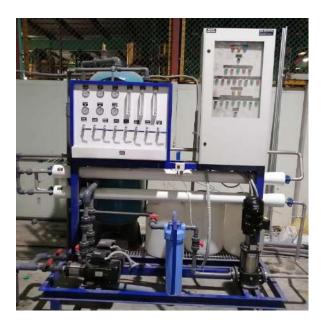

#### Reverse osmosis water desalination plant

The project includes a reverse osmosis plant for water treatment. belong to Al Rahden Factory, in Industrial City – Riyadh.

The project consisted of constructing, supplying, installing, operating, delivering, guaranteeing and completing all works related to the desalination plant, which was operating with a production capacity of 25 m3 / day. The plant was delivered ready for operation and the plant was monitored during the warranty period as it should be.