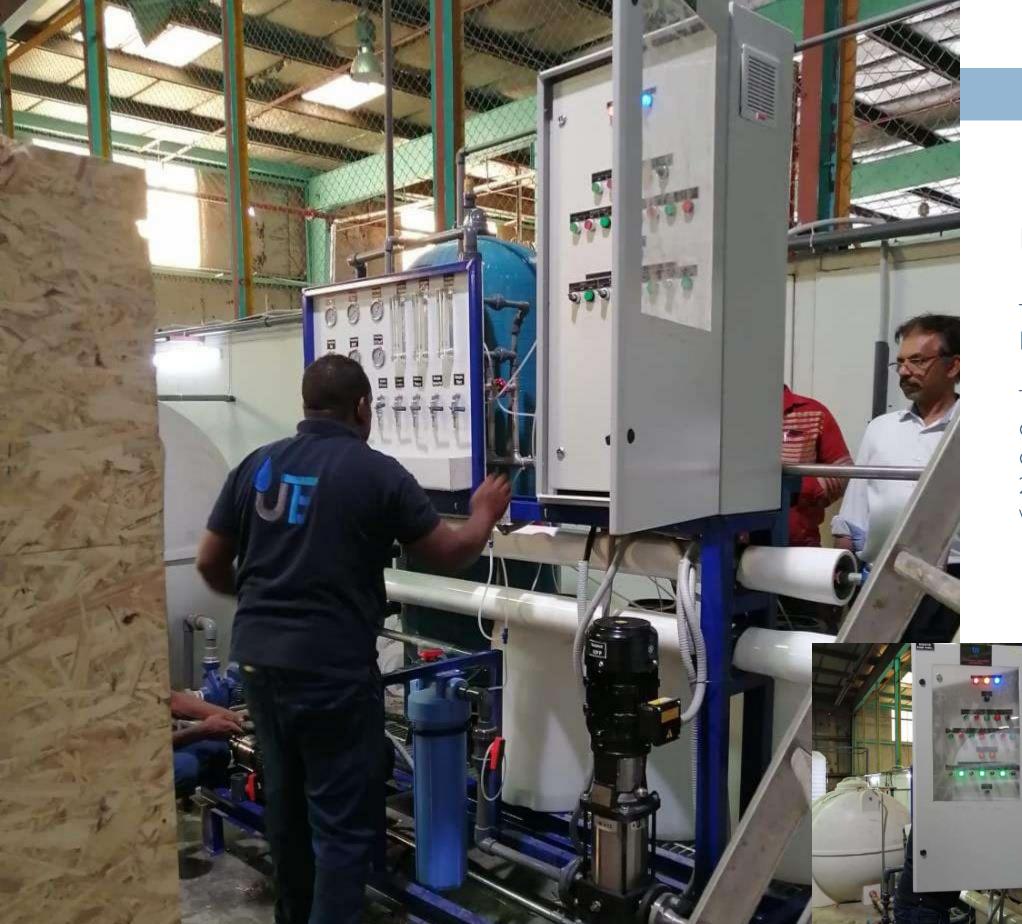

#### O1 Brackish water reverse osmosis

The project includes a reverse osmosis plant for groundwater treatment. The system contains physical and chemical processing facilities, Multi R.O. Skids equipped with high pressure feed system, chemical after treatment, advanced rinsing system as well as full set of gauges and MCC unit. The plant is designed to treat highly salinated water (up to 3500 mg/L) to produce desalinated water for construction and domestic purposes (total dissolved solids less than 300 mg/L).