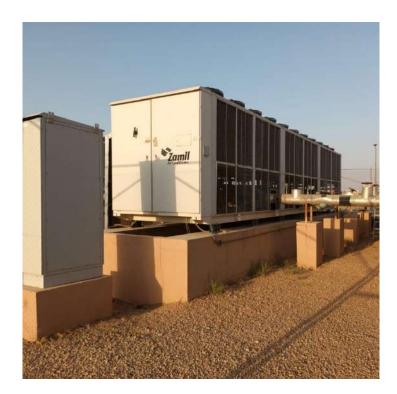

#### Washing the chilled water network for chillers

In cooperation with Technical and Vocational Training Corporation, Technical College in Buraydah – Qassim.

The project contains the works of washing the chilled water network for chillers and chemical injection for the packages, which includes the supply of chillers chemicals, operation and complete delivery of the system.