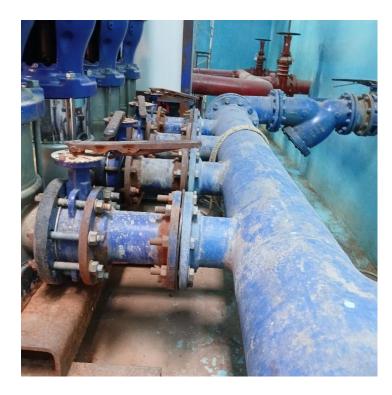

#### Pumping station

The project includes periodic visit of lifting pump station at Hail - National guard In cooperation with Kayanat Almutahidah.

Technical reports, technical studies and solutions to The inspection of the electric motors, making all necessary measurements, checking the control panels, and submitting detailed reports on their condition, suggestions for improving operating efficiency and reducing energy consumption, besides The inspection of the hydraulic pump and ensure that the pumps are operating at the optimum operating point and provide a technical report on this with suggestions to improve the efficiency of the hydraulic pumps. And finally checking the pumping station's electric motors, volt, ampere, electrical insulation to ensure the condition of the motors and submitting a detailed report on that.