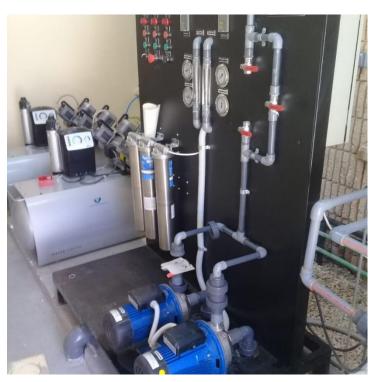

#### Reverse osmosis water desalination plant

(Industrial use)

The project includes a reverse osmosis plant for water treatment. belong to Al Rahden Factory, in Industrial City – Riyadh.

The project consisted of constructing, supplying, installing, operating, delivering, guaranteeing and completing all works related to the desalination plant, which was operating with a production capacity of 25 m3 / day. The plant was delivered ready for operation and the plant was monitored during the warranty period as it should be.