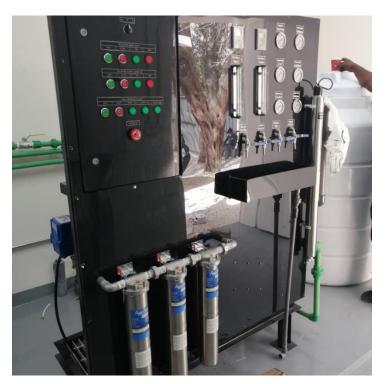

#### Reverse osmosis water desalination plant

(Industrial use)

The project includes a reverse osmosis plant for water treatment. belong to Al Rahden Factory, in Industrial City – Riyadh.

The project consisted of constructing, supplying, installing, operating, delivering, guaranteeing and completing all works related to the desalination plant, which was operating with a production capacity of 25 m3 / day. The plant was delivered ready for operation and the plant was monitored during the warranty period as it should be.