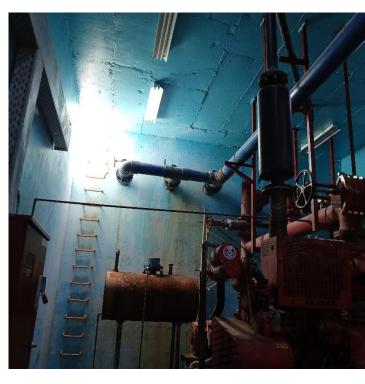

#### OPERATIONAL, MAINTENANCE & PERIODIC VISITS CONTRACTS:

We provide operational and maintenance contracts, as well as periodic visits contracts. In this service, we provide a statement of the operational problems of the plants and submit a technical report on these problems and the required technical recommendations.

Periodic visits are made during the year and emergency visits when needed. During the periodic visits, electrical and mechanical components are checked, chemical tanks are washed, and chemicals are prepared in appropriate doses.

With each visit, checking the pumps and following up the readings, avoiding the possibility of problems appearing in the plants as much as possible, and dealing with any leaks in the plants, checking the electrical connections, checking the measuring devices and readings.