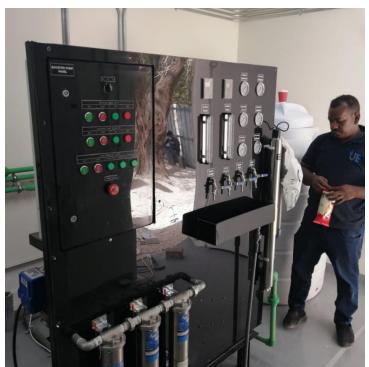

Comprehensive and periodic maintenance of a water desalination plant using reverse osmosis technology (Industrial & Domestic use)

The project includes the restoration of a reverse osmosis water treatment plant with a production capacity of 300 m3 / day. In Olaya – Riyadh. In cooperation with Al Hokair Group – Holiday Inn.

The project consisted of a comprehensive maintenance of the RO, showing its operational problems and repairing them. Periodic visits were made during the year and emergency visits were made when needed. During the periodic visits, sand filters are washed and checked, chemical tanks are washed, and chemicals are prepared in appropriate doses with each visit and check. Monitoring the pumps and following up the readings, avoiding the possibility of problems appearing in the RO as much as possible, dealing with any leaks in the RO, checking the electrical connections, checking the measuring devices and readings.