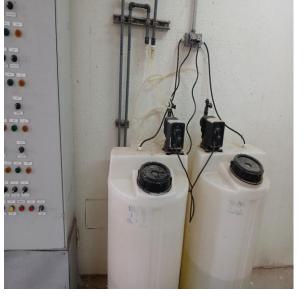

#### Sewage treatment plant

(500 cubicmetre per day)

The project includes periodic visit of SBR at Hail - National guard In cooperation with Kayanat Almutahidah.

Technical reports, technical studies and solutions to ensure that the treatment system works high quality, check the quality of raw water as well as the water out the aeration tank, and make SV 30 test to ensure the efficiency of the system's operation. Where it was examined the sand filter system, the pressure values and water quality before and after the filtration system to know the efficiency of the system, and checking the sedimentation and the quality of incoming and outgoing water and in the same time the air blowers system were checked, pumping station at the site and ensuring efficient operation, as well as check the control panels. In addition to that, The raw water entering the Sedimentation tank and product water from were checked to ensure the efficiency of the sedimentation tank.

#### Pumping station

The project includes periodic visit of lifting pump station at Hail - National guard In cooperation with Kayanat Almutahidah.

Technical reports, technical studies and solutions to The inspection of the electric motors, making all necessary measurements, checking the control panels, and submitting detailed reports on their condition, suggestions for improving operating efficiency and reducing energy consumption, besides The inspection of the hydraulic pump and ensure that the pumps are operating at the optimum operating point and provide a technical report on this with suggestions to improve the efficiency of the hydraulic pumps. And finally checking the pumping station's electric motors, volt, ampere, electrical insulation to ensure the condition of the motors and submitting a detailed report on that.