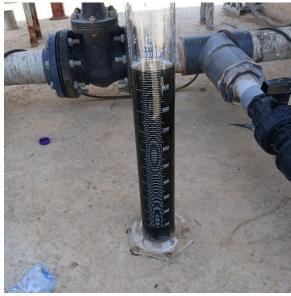

#### Sewage treatment plant

(500 cubicmetre per day)

The project includes periodic visit of SBR at Hail - National guard In cooperation with Kayanat Almutahidah.

Technical reports, technical studies and solutions to ensure that the treatment system works high quality, check the quality of raw water as well as the water out the aeration tank, and make SV 30 test to ensure the efficiency of the system's operation. Where it was examined the sand filter system, the pressure values and water quality before and after the filtration system to know the efficiency of the system, and checking the sedimentation and the quality of incoming and outgoing water and in the same time the air blowers system were checked, pumping station at the site and ensuring efficient operation, as well as check the control panels. In addition to that, The raw water entering the Sedimentation tank and product water from were checked to ensure the efficiency of the sedimentation tank.