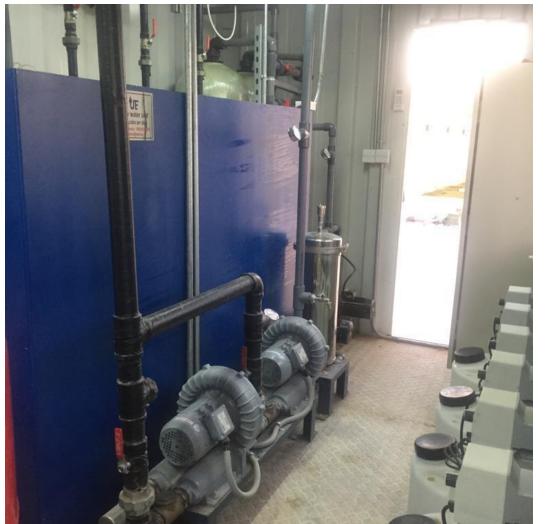

#### MIOX disinfection generator.

(Industrial use)

At Wadi Al-Dawasir – Riyadh. Chemstar KSA.

The project contains a combination of chemical, physical and electro-elements (electro-cells) that produce a mixture of oxidizers disinfection solution (MOS) to improve the quality of treated wastewater for use in irrigation purposes. The unit contains softener and brine tank followed by MIOX OSG which converts hard water and brine solution by electrochemical properties into disinfection solution, then MOS product is stored in polyethylene tank and discharged by high flow dosing pump to waste water plant and irrigation network. The system is completed with a set of gauges and an MCC unit. Pre-assembled units are delivered to site in an epoxy-coated carbon steel tank. Units with control panels are factory tested and ready to run. Delivered to the factory in refurbished ISO 40 ft ready to run containers equipped with lighting ventilation and air conditioning units.