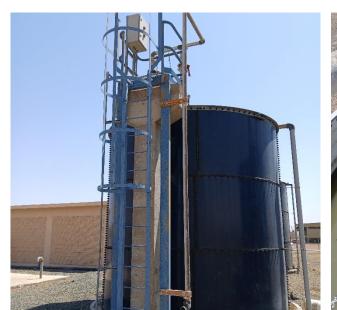

Rehabilitation and manufacturing of containerized nano-filtration-Reverse Osmosis with a production capacity of 9000 cubic meters per day

(Industrial use)

The project includes the rehabilitation of a desalination Reverse Osmosis to be ready for actual production at the Saudi Aramco site, in Khurais.

To achieve a daily rate of 9000 cubic meters, as our team harnessed all its capabilities and expertise to accomplish this work. The Reverse Osmosis was equipped with nano purification to remove chloride from sea water after pre-treatment. The system was designed to remove chloride from highly TDS (up to 48,000 mg/L) to produce seawater for construction and purposes (chloride below 10 mg/L).