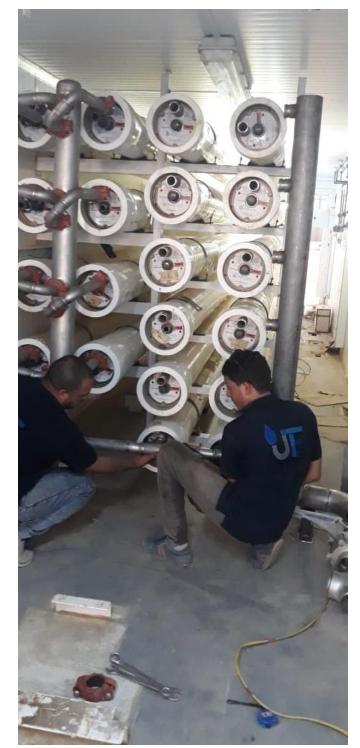

#### OPERATIONAL, MAINTENANCE & PERIODIC VISITS CONTRACTS:

We provide operational and maintenance contracts, as well as periodic visits contracts. In this service, we provide a statement of the operational problems of the plants and submit a technical report on these problems and the required technical recommendations.

Periodic visits are made during the year and emergency visits when needed. During the periodic visits, electrical and mechanical components are checked, chemical tanks are washed, and chemicals are prepared in appropriate doses.

With each visit, checking the pumps and following up the readings, avoiding the possibility of problems appearing in the plants as much as possible, and dealing with any leaks in the plants, checking the electrical connections, checking the measuring devices and readings.