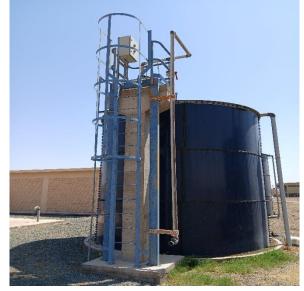

#### Sewage treatment plant

(500 cubicmetre per day)

The project includes periodic visit of SBR at Hail - National guard In cooperation with Kayanat Almutahidah.

Technical reports, technical studies and solutions to ensure that the treatment system works high quality, check the quality of raw water as well as the water out the aeration tank, and make SV 30 test to ensure the efficiency of the system's operation. Where it was examined the sand filter system, the pressure values and water quality before and after the filtration system to know the efficiency of the system, and checking the sedimentation and the quality of incoming and outgoing water and in the same time the air blowers system were checked, pumping station at the site and ensuring efficient operation, as well as check the control panels. In addition to that, The raw water entering the Sedimentation tank and product water from were checked to ensure the efficiency of the sedimentation tank.