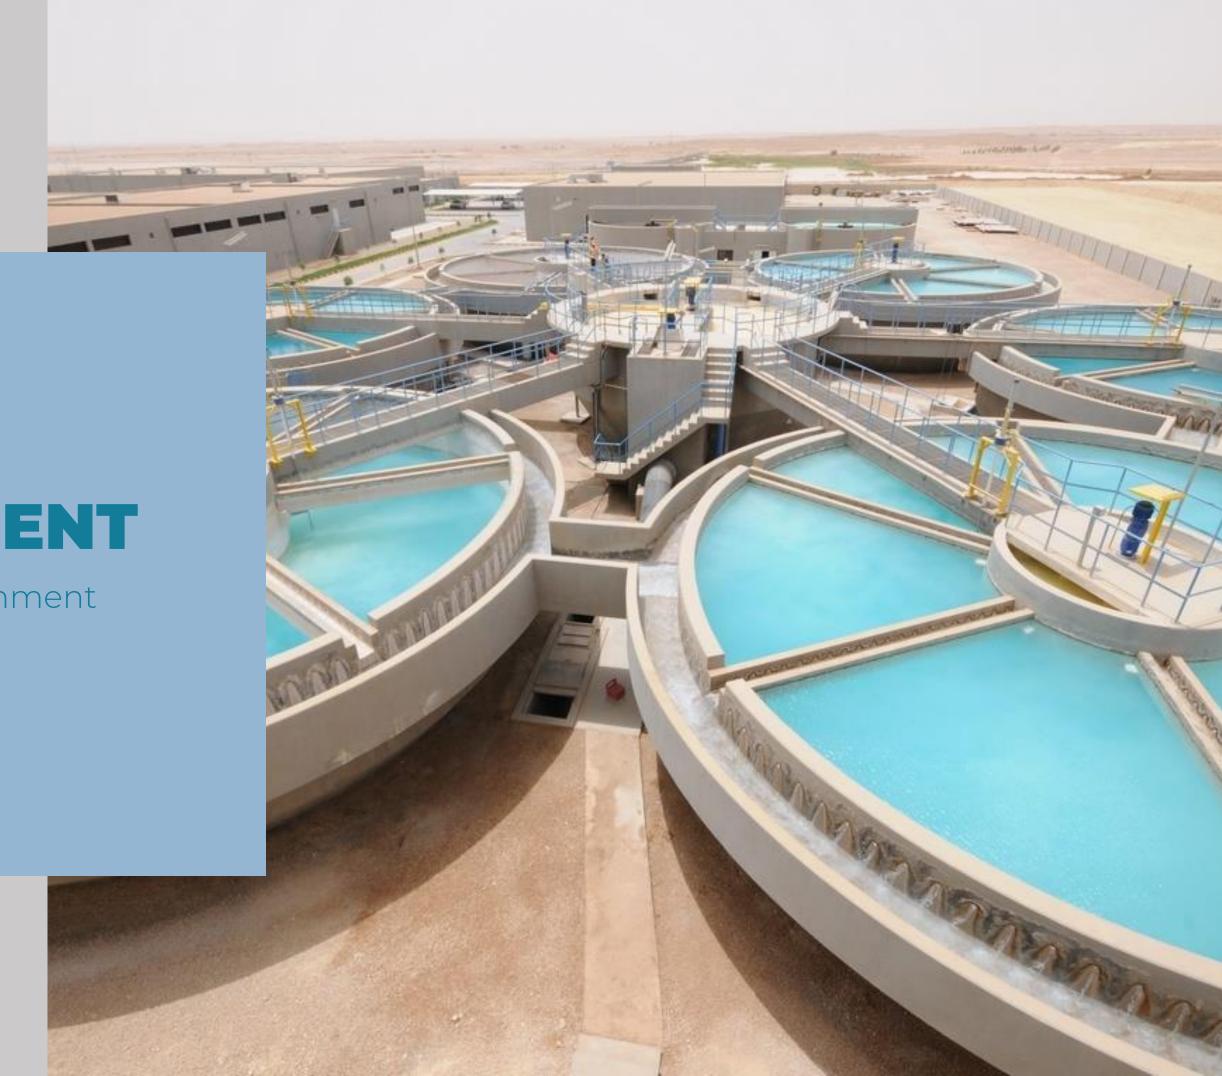

# **Our Projects**

Some of our most prominent projects in all over kingdom of Saudi Arabia, Treatment systems with all required production capacities, and reverse osmosis plants. And operating all types and sizes of sewage and industrial treatment plants in a high level of engineering and professional methodology.

Rehabilitation and manufacturing of containerized nano-filtration-Reverse Osmosis with a production capacity of 9000 cubic meters per day

(Industrial use)

The project includes the rehabilitation of a desalination Reverse Osmosis to be ready for actual production at the Saudi Aramco site, in Khurais.

To achieve a daily rate of 9000 cubic meters, as our team harnessed all its capabilities and expertise to accomplish this work. The Reverse Osmosis was equipped with nano purification to remove chloride from sea water after pre-treatment. The system was designed to remove chloride from highly TDS (up to 48,000 mg/L) to produce seawater for construction and purposes (chloride below 10 mg/L).