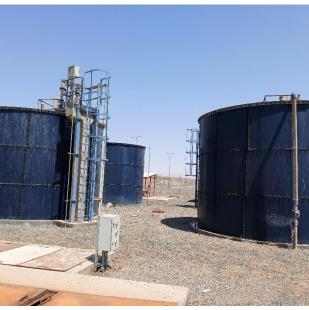

Rehabilitation and manufacturing of containerized nano-filtration-Reverse Osmosis with a production capacity of 9000 cubic meters per day

(Industrial use)

The project includes the rehabilitation of a desalination Reverse Osmosis to be ready for actual production at the Saudi Aramco site, in Khurais.

To achieve a daily rate of 9000 cubic meters, as our team harnessed all its capabilities and expertise to accomplish this work. The Reverse Osmosis was equipped with nano purification to remove chloride from sea water after pre-treatment. The system was designed to remove chloride from highly TDS (up to 48,000 mg/L) to produce seawater for construction and purposes (chloride below 10 mg/L).