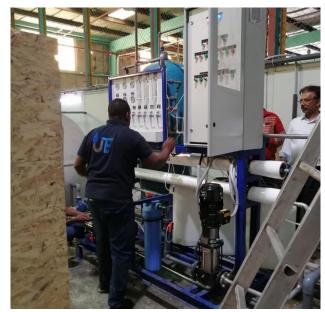

# Supply, Delivery, Installation, Testing and Warranty for RO plant

(Medical use)

The project contains a set of electromechanical and civil works, and four rooms for dental services have been constructed, for Ministry of National Guard – Health Affairs, in Dirab Residences – Riyadh.

Each of them is equipped with suction units, compressed air and water treatment. This includes the construction of service rooms and the extension of all mechanical and electrical networks with finishing. The work includes extending networks inside clinics, renewing electricity networks, repairing and painting them according to the specifications of the National Guard Health Affairs. The work also includes the installation of panoramic dental rooms with electrical modifications, with finishing and painting according to specifications.