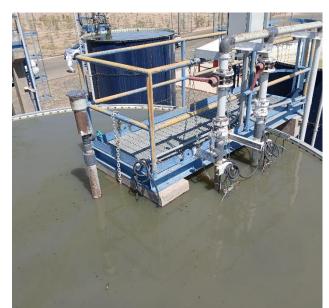

#### Sewage treatment plant

(500 cubicmetre per day)

The project includes periodic visit of SBR at Hail - National guard In cooperation with Kayanat Almutahidah.

Technical reports, technical studies and solutions to ensure that the treatment system works high quality, check the quality of raw water as well as the water out the aeration tank, and make SV 30 test to ensure the efficiency of the system's operation. Where it was examined the sand filter system, the pressure values and water quality before and after the filtration system to know the efficiency of the system, and checking the sedimentation and the quality of incoming and outgoing water and in the same time the air blowers system were checked, pumping station at the site and ensuring efficient operation, as well as check the control panels. In addition to that, The raw water entering the Sedimentation tank and product water from were checked to ensure the efficiency of the sedimentation tank.

During the semiannual technical visits, treated water samples were taken for physicochemical parameter analysis and metal parameter analysis.