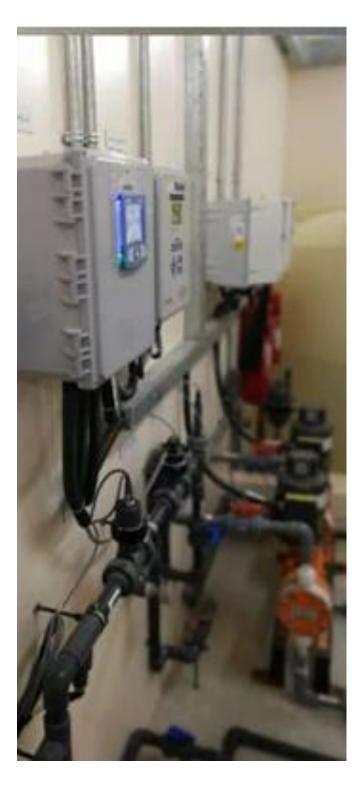

The project consisted of a comprehensive maintenance of the RO, showing its operational problems and repairing them. Periodic visits were made during the year and emergency visits were made when needed. During the periodic visits, sand filters are washed and checked, chemical tanks are washed, and chemicals are prepared in appropriate doses with each visit and check. Monitoring the pumps and following up the readings, avoiding the possibility of problems appearing in the RO as much as possible, dealing with any leaks in the RO, checking the electrical connections, checking the measuring devices and readings.