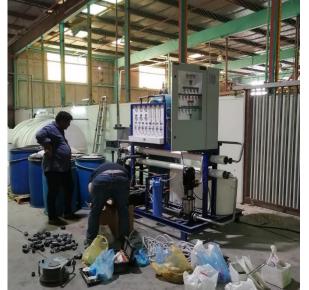

# Supply, Delivery, Installation, Testing and Warranty for RO plant

(Medical use)

The project contains a set of electromechanical and civil works, and four rooms for dental services have been constructed, for Ministry of National Guard – Health Affairs, in Dirab Residences – Riyadh.

Each of them is equipped with suction units, compressed air and water treatment. This includes the construction of service rooms and the extension of all mechanical and electrical networks with finishing. The work includes extending networks inside clinics, renewing electricity networks, repairing and painting them according to the specifications of the National Guard Health Affairs. The work also includes the installation of panoramic dental rooms with electrical modifications, with finishing and painting according to specifications.