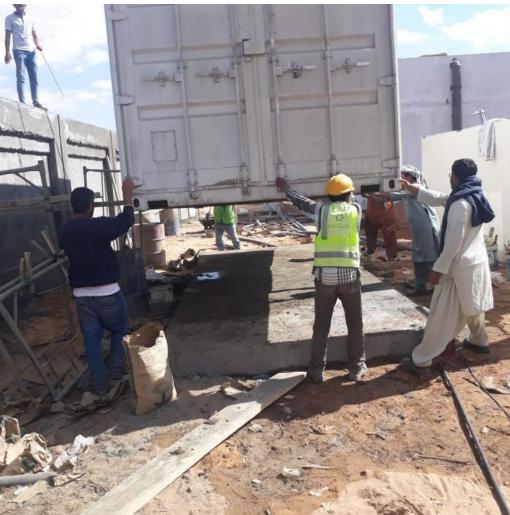

Rehabilitation and manufacturing of containerized nano-filtration-Reverse Osmosis with a production capacity of 9000 cubic meters per day

(Industrial use)

The project includes the rehabilitation of a desalination Reverse Osmosis to be ready for actual production at the Saudi Aramco site, in Khurais.

To achieve a daily rate of 9000 cubic meters, as our team harnessed all its capabilities and expertise to accomplish this work. The Reverse Osmosis was equipped with nano purification to remove chloride from sea water after pre-treatment. The system was designed to remove chloride from highly TDS (up to 48,000 mg/L) to produce seawater for construction and purposes (chloride below 10 mg/L).