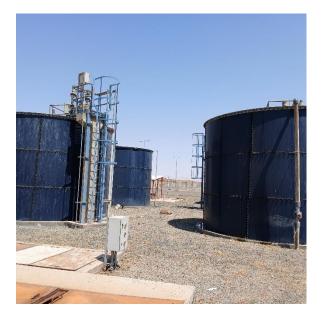

#### Sewage treatment plant

(500 cubicmetre per day)

The project includes periodic visit of SBR at Hail - National guard In cooperation with Kayanat Almutahidah.

Technical reports, technical studies and solutions to ensure that the treatment system works high quality, check the quality of raw water as well as the water out the aeration tank, and make SV 30 test to ensure the efficiency of the system's operation. Where it was examined the sand filter system, the pressure values and water quality before and after the filtration system to know the efficiency of the system, and checking the sedimentation and the quality of incoming and outgoing water and in the same time the air blowers system were checked, pumping station at the site and ensuring efficient operation, as well as check the control panels. In addition to that, The raw water entering the Sedimentation tank and product water from were checked to ensure the efficiency of the sedimentation tank.