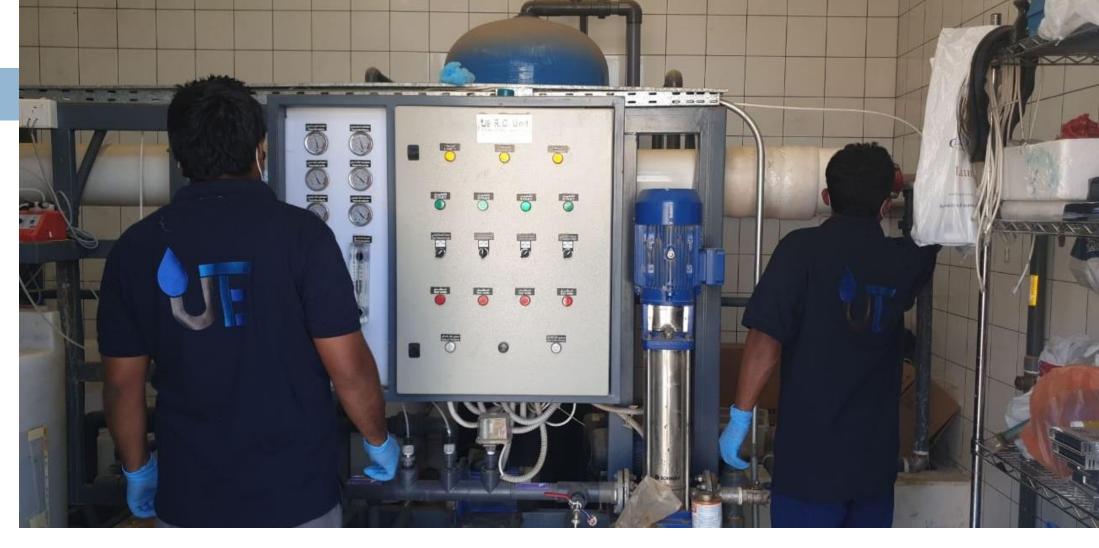

#### The Royal Commission for Al-Ula

The project includes a reverse osmosis plant for groundwater treatment. The system contains physical and chemical processing facilities, Multi R.O. Skids equipped with high pressure feed system, chemical after treatment, advanced back washing system as well as full set of gauges and MCC unit. The plant is designed to treat highly salinated water (up to 3500 mg/L) to produce desalinated water for construction and domestic purposes (total dissolved solids less than 300 mg/L).