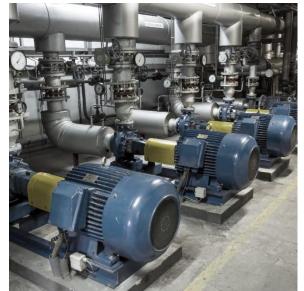

#### Pumping station

The project includes periodic visit of lifting pump station at Hail - National guard In cooperation with Kayanat Almutahidah.

Technical reports, technical studies and solutions to The inspection of the electric motors, making all necessary measurements, checking the control panels, and submitting detailed reports on their condition, suggestions for improving operating efficiency and reducing energy consumption, besides The inspection of the hydraulic pump and ensure that the pumps are operating at the optimum operating point and provide a technical report on this with suggestions to improve the efficiency of the hydraulic pumps. And finally checking the pumping station's electric motors, volt, ampere, electrical insulation to ensure the condition of the motors and submitting a detailed report on that.