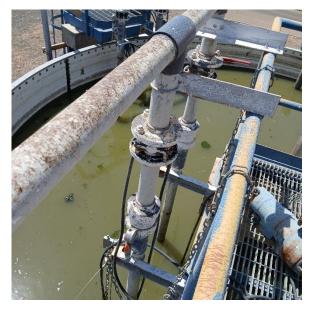

#### Sewage treatment plant

(500 cubicmetre per day)

The project includes periodic visit of SBR at Hail - National guard In cooperation with Kayanat Almutahidah.

Technical reports, technical studies and solutions to ensure that the treatment system works high quality, check the quality of raw water as well as the water out the aeration tank, and make SV 30 test to ensure the efficiency of the system's operation. Where it was examined the sand filter system, the pressure values and water quality before and after the filtration system to know the efficiency of the system, and checking the sedimentation and the quality of incoming and outgoing water and in the same time the air blowers system were checked, pumping station at the site and ensuring efficient operation, as well as check the control panels. In addition to that, The raw water entering the Sedimentation tank and product water from were checked to ensure the efficiency of the sedimentation tank.

During the semiannual technical visits, treated water samples were taken for physicochemical parameter analysis and metal parameter analysis.