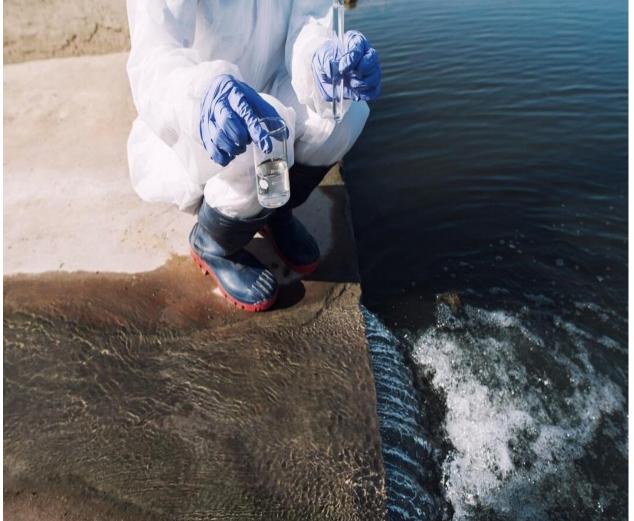

#### WATER TREATMENT SOLUTIONS:

- R.O water plants .
- Waste water treatment plants.
- Grey water.
- Softener and Demineralization .
- Chiller and boilers .
- Swimming pool solutions .
- Pumping station and networks .
- Water sampling and laboratory analysis

During the semiannual technical visits, treated water samples were taken for physicochemical parameter analysis and metal parameter analysis.

During the periodic visit a sample of water taken from main water tank, for analysis of chemical, physical, microbiology etc.