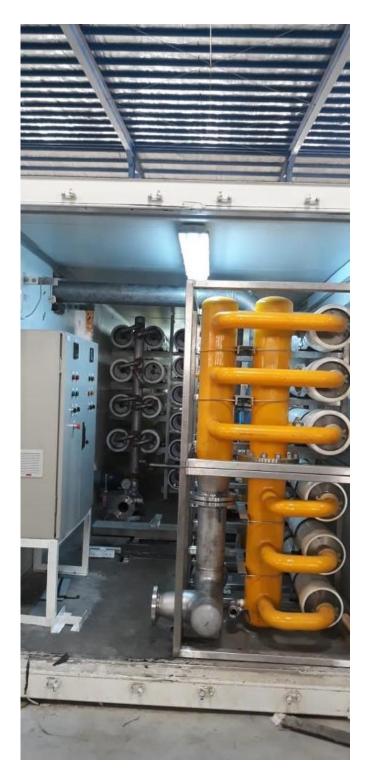

# **Our Projects**

Some of our most prominent projects in all over kingdom of Saudi Arabia, Treatment systems with all required production capacities, and reverse osmosis plants. And operating all types and sizes of sewage and industrial treatment plants in a high level of engineering and professional methodology.

Rehabilitation and manufacturing of containerized nano-filtration-Reverse Osmosis with a production capacity of 9000 cubic meters per day

(Industrial use)

The project includes the rehabilitation of a desalination Reverse Osmosis to be ready for actual production at the Saudi Aramco site, in Khurais.

To achieve a daily rate of 9000 cubic meters, as our team harnessed all its capabilities and expertise to accomplish this work. The Reverse Osmosis was equipped with nano purification to remove chloride from sea water after pre-treatment. The system was designed to remove chloride from highly TDS (up to 48,000 mg/L) to produce seawater for construction and purposes (chloride below 10 mg/L).