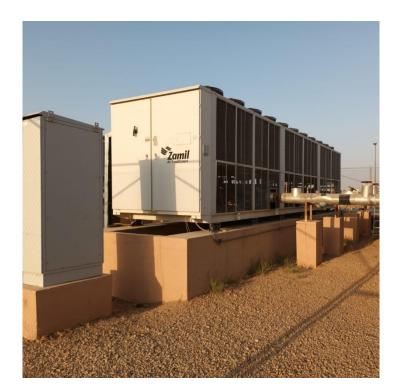

#### Washing the chilled water network for chillers

In cooperation with Technical and Vocational Training Corporation, Technical College in Buraydah – Qassim.

The project contains the works of washing the chilled water network for chillers and chemical treatment for the packages, which includes the supply of chillers chemicals, operation and complete delivery of the system.