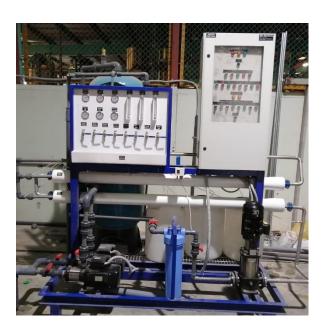

#### Reverse osmosis water desalination plant

(Industrial use)

The project includes a reverse osmosis plant for water treatment. belong to Al Rahden Factory, in Industrial City – Riyadh.

The project consisted of constructing, supplying, installing, operating, delivering, guaranteeing and completing all works related to the desalination plant, which was operating with a production capacity of 25 m3 / day. The plant was delivered ready for operation and the plant was monitored during the warranty period as it should be.