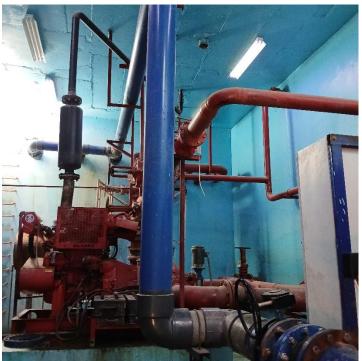

#### OPERATIONAL, MAINTENANCE & PERIODIC VISITS CONTRACTS:

We provide operational and maintenance contracts, as well as periodic visits contracts. In this service, we provide a statement of the operational problems of the plants and submit a technical report on these problems and the required technical recommendations.

Periodic visits are made during the year and emergency visits when needed. During the periodic visits, electrical and mechanical components are checked, chemical tanks are washed, and chemicals are prepared in appropriate doses.

With each visit, checking the pumps and following up the readings, avoiding the possibility of problems appearing in the plants as much as possible, and dealing with any leaks in the plants, checking the electrical connections, checking the measuring devices and readings.