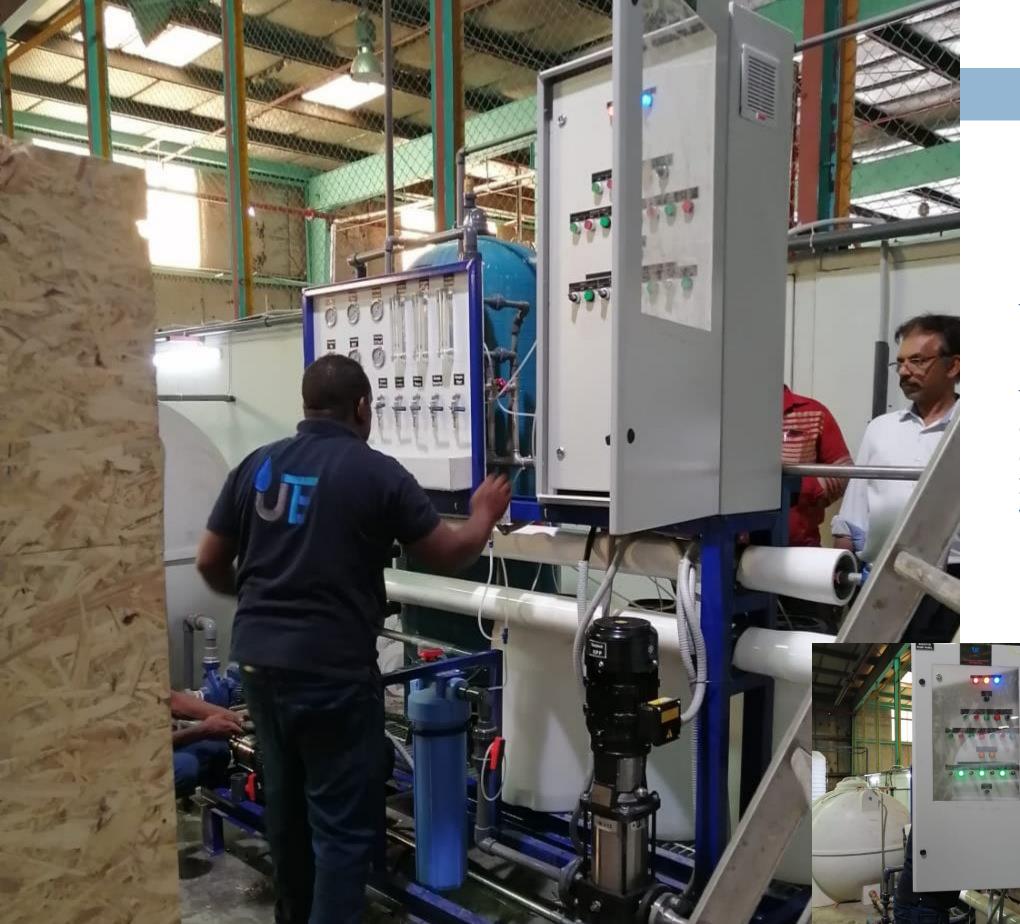

#### Reverse osmosis water desalination plant

(Industrial use)

The project includes a reverse osmosis plant for water treatment. belong to Al Rahden Factory, in Industrial City – Riyadh.

The project consisted of constructing, supplying, installing, operating, delivering, guaranteeing and completing all works related to the desalination plant, which was operating with a production capacity of 25 m3 / day. The plant was delivered ready for operation and the plant was monitored during the warranty period as it should be.

Comprehensive and periodic maintenance of a water desalination plant using reverse osmosis technology (Industrial & Domestic use)

The project includes the restoration of a reverse osmosis water treatment plant with a production capacity of 300 m3 / day. In Olaya – Riyadh. In cooperation with Al Hokair Group – Holiday Inn.

The project consisted of a comprehensive maintenance of the RO, showing its operational problems and repairing them. Periodic visits were made during the year and emergency visits were made when needed. During the periodic visits, sand filters are washed and checked, chemical tanks are washed, and chemicals are prepared in appropriate doses with each visit and check. Monitoring the pumps and following up the readings, avoiding the possibility of problems appearing in the RO as much as possible, dealing with any leaks in the RO, checking the electrical connections, checking the measuring devices and readings.