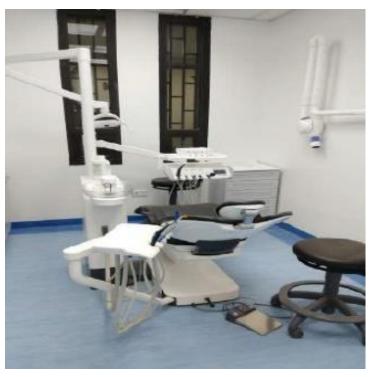

# Supply, Delivery, Installation, Testing and Warranty for RO plant

(Medical use)

The project contains a set of electromechanical and civil works, and four rooms for dental services have been constructed, for Ministry of National Guard – Health Affairs, in Dirab Residences – Riyadh.

Each of them is equipped with suction units, compressed air and water treatment. This includes the construction of service rooms and the extension of all mechanical and electrical networks with finishing. The work includes extending networks inside clinics, renewing electricity networks, repairing and painting them according to the specifications of the National Guard Health Affairs. The work also includes the installation of panoramic dental rooms with electrical modifications, with finishing and painting according to specifications.